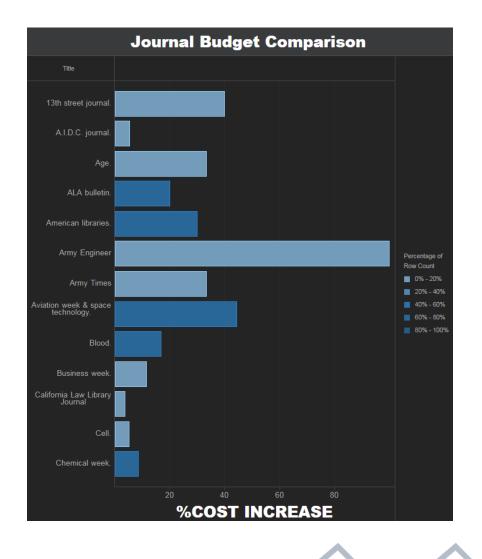

## What is BC Analytics?

There are 2 basic report types:

- Reports (grid look)
- Dashboard (graphic look) 💴

|                                                    | Journal Budget Comparison |                     |                  |                    |                    |
|----------------------------------------------------|---------------------------|---------------------|------------------|--------------------|--------------------|
| Title                                              | Copy<br>Number            | Holding<br>Location | Previous<br>Cost | Acqusition<br>Cost | % Cost<br>Increase |
| 13th street journal.                               | 1                         | Main Library        | \$5.00           | \$7.00             | 40                 |
| A.I.D.C. journal.                                  | 1                         | Main Library        | \$19.00          | \$20.00            | 5                  |
| Age.                                               | 1                         | San Diego           | \$30.00          | \$40.00            | 33                 |
| ALA bulletin.                                      | 1                         | San Diego           | \$10.00          | \$12.00            | 20                 |
|                                                    | 2                         | San Diego           | \$10.00          | \$10.00            | 0                  |
| American libraries.                                | 1                         | San Diego           | \$20.00          | \$23.00            | 15                 |
|                                                    | 2                         | San Diego           | \$20.00          | \$23.00            | 15                 |
| Army Engineer                                      | 1                         | Main Library        | \$10.00          | \$20.00            | 100                |
| Army Times                                         | 1                         | San Diego           | \$15.00          | \$20.00            | 33                 |
| Audio-digest. Internal medicine                    | 1                         | Los Angeles         | \$100.00         | \$100.00           | 0                  |
| Aviation week & space technology.                  | 1                         | Main Library        | \$45.00          | \$55.00            | 22                 |
|                                                    | 2                         | San Diego           | \$45.00          | \$55.00            | 22                 |
| Blood.                                             | 1                         | San Diego           | \$120.00         | \$130.00           | 8                  |
|                                                    | 2                         | Los Angeles         | \$120.00         | \$130.00           | 8                  |
| BNA Daily Tax Report                               | 1                         | Online              | \$500.00         | \$500.00           | 0                  |
| Business week.                                     | 1                         | Main Library        | \$35.00          | \$39.00            | 11                 |
| California Law Library Journal                     | 1                         | Main Library        | \$140.00         | \$145.00           | 4                  |
| Carolina Verdict Reporter [electronic<br>resource] | 1                         | Online              | \$300.00         | \$300.00           | 0                  |
| Cell.                                              | 1                         | Los Angeles         | \$200.00         | \$210.00           | 5                  |
| Chemical week.                                     | 1                         | San Diego           | \$95.00          | \$99.00            | 4                  |
| Chemical week.                                     | 2                         | New York            | \$95.00          | \$99.00            | 4                  |